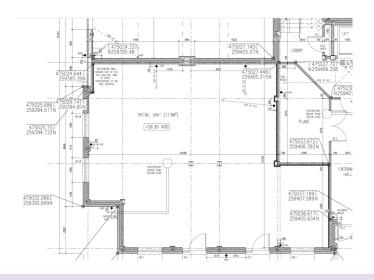

#### **ACCOMMODATION**

Shop area: 113m2 (1250 Sq.Ft.)

#### **DESCRIPTION**

Class E ground floor shop/showroom or other High Street use. The unit is to shell spec with electricity, water and drainage connected.